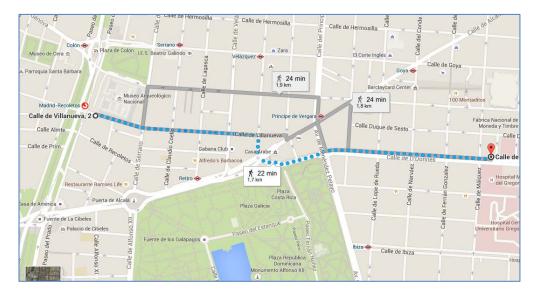

## HOW DO YOU REACH THE EPIZONE MEETING FROM THIS HOTEL?

22 minutes walking from the congress

Metro: Using Line4 from Colon station to Goya metro station (3 stops + 5 minutes walking)